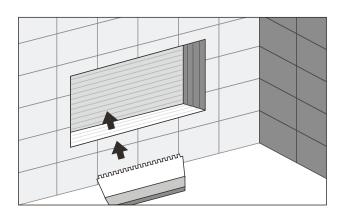

# 2. Installing the niche

- $\cdot$  Wall supports will be neccessary to support the suggested usage weight.
- · Apply silicone on all back sides and walls of the niche.
- $\cdot$  Remove excess silicone after the niche s firmly in place.