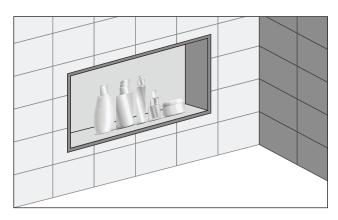

# 2. Installing the niche

- $\cdot$  Wall supports will be neccessary to support the suggested usage weight.
- · Apply silicone on all back sides and walls of the niche.
- $\cdot$  Remove excess silicone after the niche s firmly in place.