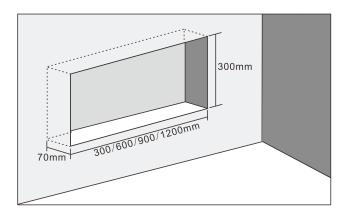

# 1. Prepare wall opening

- · Mark the opening and be sure to measure approximately 1/4" shorter than the outside of the flange.
- · Dry fit the wall niche. **NOTE:** There should be slight friction during installation to ensure the niche is secure in place.