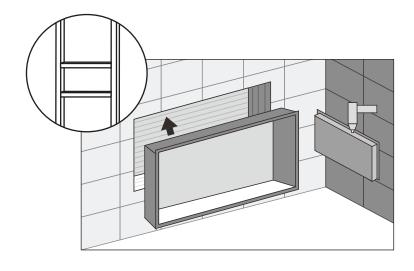

# 1. Prepare wall opening

- · Mark the opening and be sure to measure approximately 1/4" shorter than the outside of the flange.
- · Dry fit the wall niche. **NOTE:** There should be slight friction during installation to ensure the niche is secure in place.

# 2. Installing the niche

- $\cdot$  Wall supports will be neccessary to support the suggested usage weight.
- · Apply silicone on all back sides and walls of the niche.
- $\cdot$  Remove excess silicone after the niche s firmly in place.